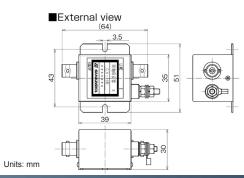

| <b>Mechanical Characteristics</b> |                            |
|-----------------------------------|----------------------------|
| Connector Type                    | BNC Type (J-J)             |
| Connection Method                 | Series (Not Bidirectional) |
| Grounding                         | Screw                      |
| Weight                            | 92g (3.25oz)               |