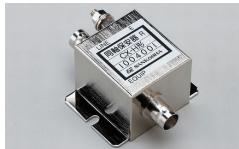

## Coaxial Surge Protectors (SPD's)

Part Number: **CX-H** 

| <b>Mechanical Characteristics</b> |                            |
|-----------------------------------|----------------------------|
| Connector Type                    | BNC Type (J-J)             |
| Connection Method                 | Series (Not Bidirectional) |
| Grounding                         | Screw                      |
| Weight                            | 92g (3.25oz)               |