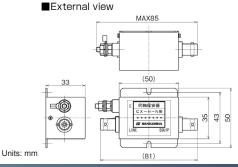

| Mechanical Characteristics |                            |
|----------------------------|----------------------------|
| Connector Type             | BNC Type (J-J)             |
| Connection Method          | Series (Not Bidirectional) |
| Grounding                  | Screw                      |
| Weight                     | 100g (3.53oz)              |